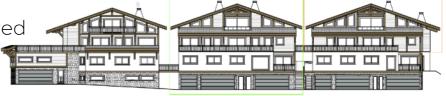

# 2 SEPARATE CHALETS OF 2 APARTMENTS

- Chalet traditional Posts-Beams
- Built by artisans from the Abondance valley
- Private entrance for every apartment
- Thermal and phonic insulation of very high quality
- Private garage with direct access by private road

Chalet C is out of condominium

Duplex-Penthouse A2 is a built area greater than 240m2

Chalet B, with a built area greater than 365m2, can be sold whole and/or distributed in 2 lots: B1, simplex of 144m2 built and Duplex-Penthouse, B2, with 225m2 built