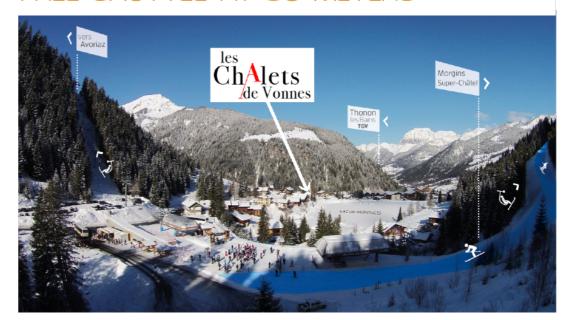

### LES PORTES DU SOLEIL CHÂTEL

TEL: +33 9 72 58 99 88 INFO@MEETEAM.NET

EXCEPTIONAL FINISHES FOR A UNIQUE LOCATION

DOMINANT LOCATION IN THE VICINITY OF LAC DE VONNES

CHÂTEL AUTHENTIC CHARMING VILLAGE

FREE SHUTTLE AT 50 METERS

5 MINUTES TO/FROM SKI AND VILLAGE CENTER

#### QUIET AND CLOSE TO VILLAGE AND SKI