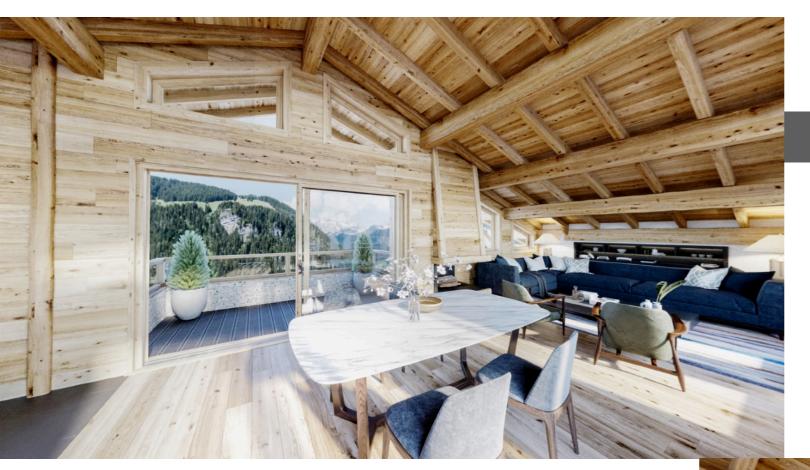

#### QUALITY

Chalet in the mountain spirit for a perfect integration

Stones of the region for the 1st levels and/or grey lime to the old

Exterior spruce siding of the region in 40 mm thickness (twice the usual standard for better insulation and durability)

Beamed beams for large pieces without disgraceful supporting pillars

Independent heat and hot water production for each apartment (no condominiums for this cost)

Discrete Heat Pump (Made in France) for the Duplex-Penthouse

A homogeneous, pleasant and fast rise in temperature

Heated floors in all rooms

Several climate zones

No disgraceful convectors against the walls

Wooden fireplace and Stones made by an artisan according to tradition

Triple gazing in addition to the fireplace will significantly reduce your heating bill

Triple gazing (sufficient double for standard) for high quality sound and thermal insulation

Automatic shutters for all living room