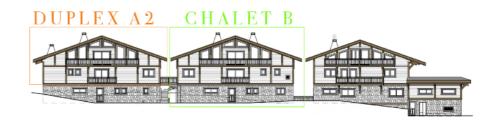

Chalet C is out of condominium

Duplex-Penthouse A2 is a built area greater than 240m2

Chalet B, with a built area greater than 365m2, can be sold whole and/or distributed in 2 lots: B1, simplex of 144m2 built and Duplex-Penthouse, B2, with 225m2 built