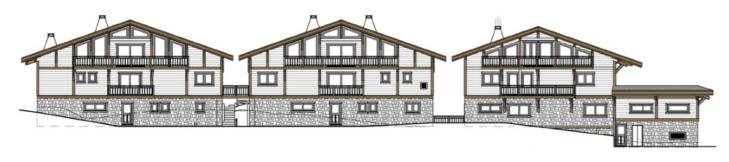

# 2 SEPARATE CHALETS OF 2 APARTMENTS

- Chalet traditional Posts-Beams
- Built by artisans from the Abondance valley
- Private entrance for every apartment
- Thermal and phonic insulation of very high quality
- Private garage with direct access by private road

Chalet C is out of condominium

Duplex-Penthouse A2 is a built area greater than 240m2

Chalet B, with a built area greater than 365m2, can be sold whole and/or distributed in 2 lots: B1, simplex of 144m2 built and Duplex-Penthouse, B2, with 225m2 built