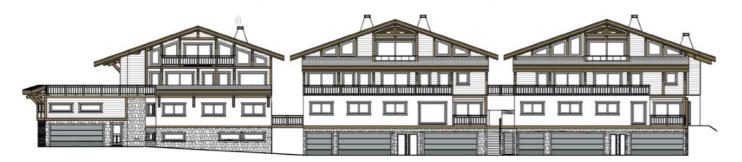

# 2 SEPARATE CHALETS OF 2 APARTMENTS

- Chalet traditional Posts-Beams
- Built by artisans from the Abondance valley
- Private entrance for every apartment
- Thermal and phonic insulation of very high quality
- Private garage with direct access by private road

Chalet C is out of condominium

Duplex-Penthouse A2 is a built area greater than 240m2

Chalet B, with a built area greater than 365m2, can be sold whole and/or distributed in 2 lots: B1, simplex of 144m2 built and Duplex-Penthouse, B2, with 225m2 built